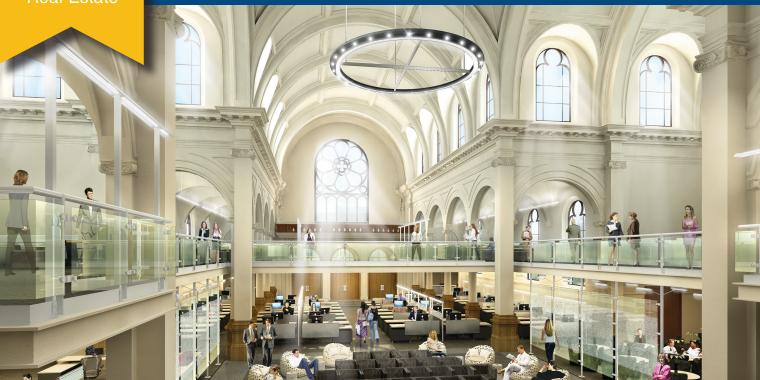

## **Over \$2.1 Million in Financing for the Rehabilitation of a Historic Building into a Community Space**

Landmark is a 100-year-old, historically registered masonry building located in San Francisco, CA.

Clearinghouse CDFI provided over \$2.1 million in financing for the rehabilitation of a formerly dilapidated historic building into a flourishing community center. Originally built in 1913, the renovated space will feature a large scale office building, cafe, and a community meeting hall.

Restoration of the new space includes preservation of current historical features, as well as updating of internal spaces. This project will generate 290 permanent, living wage jobs and 50 construction jobs.