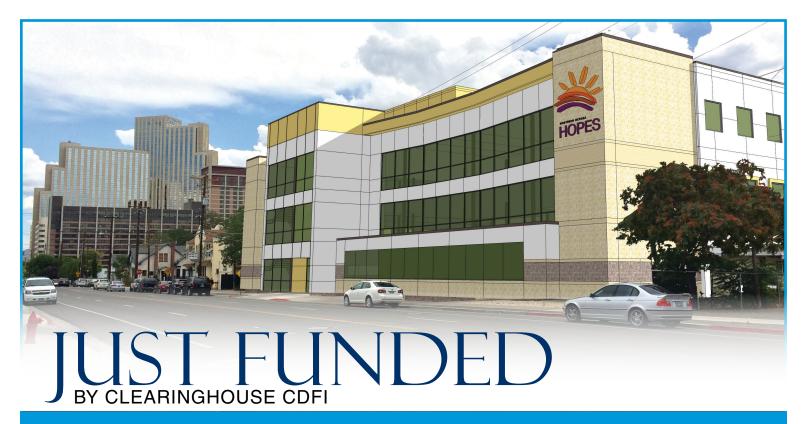

## \$8.3 Million of New Markets Tax Credit Allocation for Construction of an Integrated Care Facility

Clearinghouse CDFI continues to lead efforts to deliver State and Federal New Markets Tax Credits (NMTCs) to Nevada with an \$8.3 million NMTC allocation for the construction of Northern Nevada HOPES—Reno's first nonprofit integrated care facility.

Northern Nevada HOPES will treat 10,000 medically underserved patients annually and offer access for medical and wellness services. Development of this 37,000 sq. ft. federally qualified health center will also create 105 construction jobs and 43 new, full-time jobs.