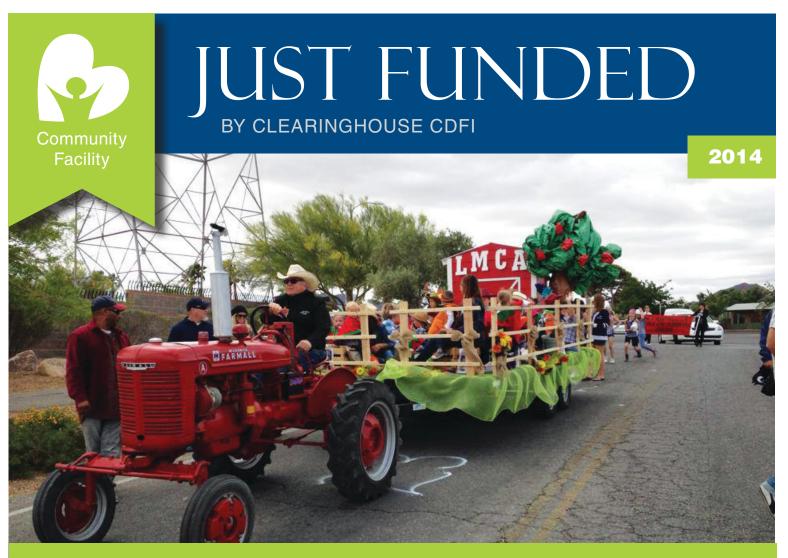

## Lake Mead Christian Academy

Henderson, NV

## **\$4.9 Million in CDFI Bond Guarantee Program Funds** for Nevada School Serving Grades K-12

Clearinghouse CDFI provided long-term financing for Lake Mead Christian Academy, a school in Henderson, Nevada that provides infant day-care services and schooling for grades K-12. Extracurricular activities and ministry services are also provided to the local community through the school.

Lake Mead Christian Academy currently serves 610 students and carries a higher graduation rate than the overall state.

Financing for this project was made possible through \$100 million in bond funds Clearinghouse CDFI recently received through the U.S. Treasury's CDFI Bond Guarantee Program.