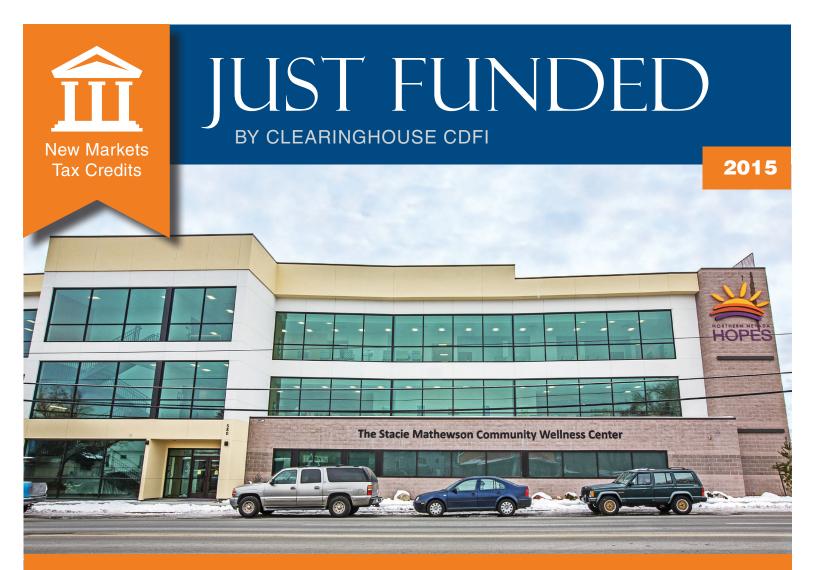

## **Northern Nevada HOPES**

Reno, NV

## **\$8.3 Million of New Markets Tax Credit Allocation** for Construction of an Integrated Care Facility

Clearinghouse CDFI continues to lead efforts to deliver State and Federal New Markets Tax Credits (NMTCs) to Nevada with an \$8.3 million NMTC allocation for the construction of Northern Nevada HOPES— Reno's first nonprofit integrated care facility.

Northern Nevada HOPES treats 10,000 medically underserved patients annually and offers access for medical and wellness services. Development of this 37,000 sq. ft. federally qualified health center created 105 construction jobs and 43 new, full-time jobs.