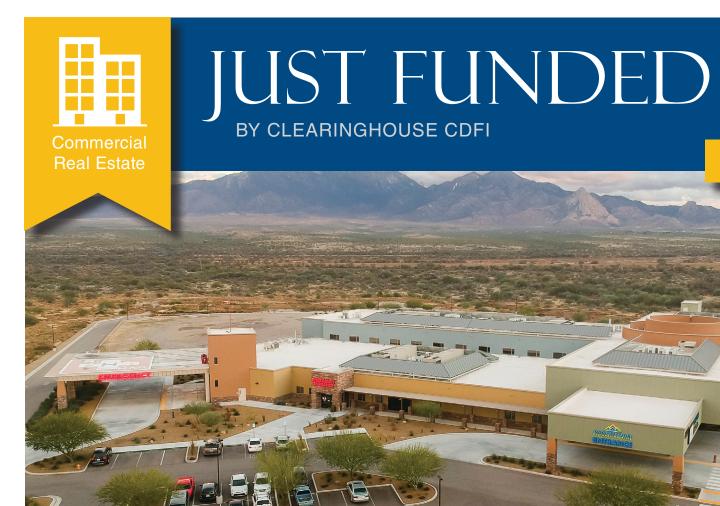

## Santa Cruz Valley Regional Hospital

**Green Valley, AZ** 

2018

## **\$15MM Loan Sustains 49-Bed, Acute Care Hospital** Serving Rural Arizona

<u>Santa Cruz Valley Regional Hospital</u> (SCVRH) is a 49-bed acute care facility serving the rural area of Green Valley, AZ. The only hospital within 26 miles, SCVRH provides emergency and general healthcare services for numerous local retirement communities.

Clearinghouse CDFI provided \$15MM in financing for SCVRH to stabilize and grow hospital operations.

SCVRH will continue accommodating the current and long-term acute care needs of Green Valley and surrounding communities, saving residents a 45-minute drive into Tucson. This project benefits 17,500 Medicare patients and 1,250 Medicaid patients annually in a rural area.