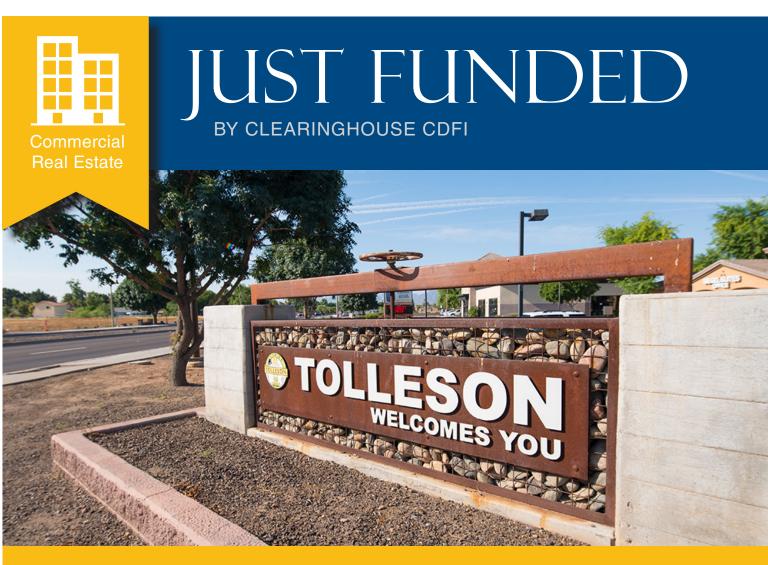

**Maverick Tolleson, LLC** 

Tolleson, AZ

## \$1.9 Million in Financing for Construction of a New Retail Center

Clearinghouse CDFI provided \$1.9 million in financing for the construction of a new retail center in Tolleson, Arizona. The new center, which will house four affordable fast food franchises, will bring new jobs and services to the developing West Valley area.

Construction of this new retail center is expected to create 67 construction jobs, 34 part-time jobs, and 40 full-time jobs.

Clearinghouse CDFI addresses unmet credit needs in CA, NV, AZ, NM, and Indian Country in the Western United States.