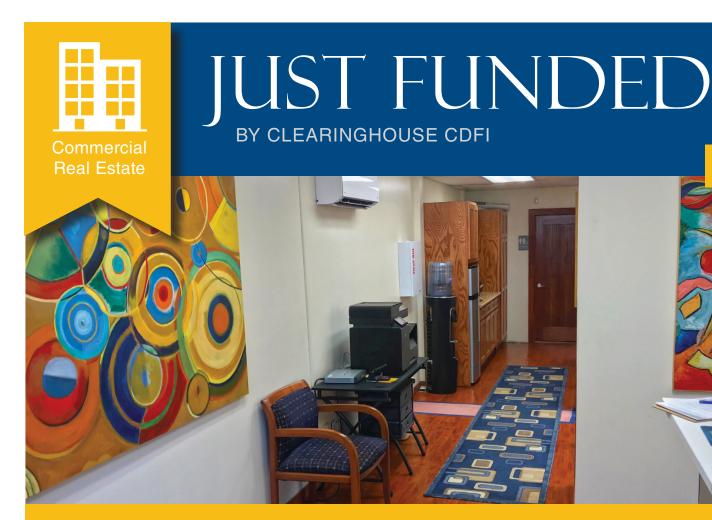

Clearinghouse CDFI provided a \$400,000 loan for WACDC to transform a former office building into a shared workspace for creative professionals and young entrepreneurs.

WACDC's new workspace will target students from a nearby charter high school and a local community college. It will offer full and virtual offices, incubators for start-up businesses, and vocational training.