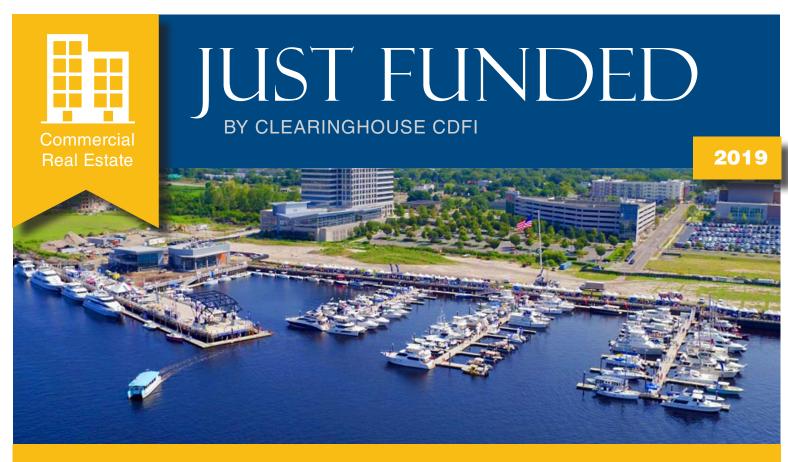

**Port City Marina** 

Wilmington, NC

## \$6.7 Million Loan to Expand Revitalization Effort and Create New Housing Community on the Cape Fear River

Clearinghouse CDFI provided a \$6.7 million loan to refinance and expand the Port City Marina in Wilmington, NC.

Located on the Cape Fear River, this marina is a critical component in ongoing efforts to revitalize downtown Wilmington. It offers 84 fixed slips and docks, as well as quick access to entertainment venues, restaurants, the convention center, hotels, and pedestrian/biking paths along the river.