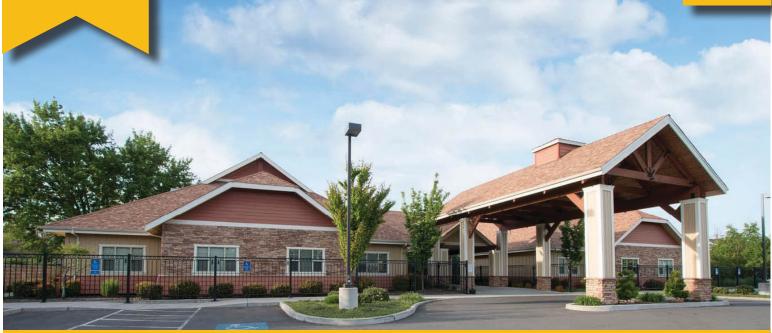

## **\$10.2 Million in Financing Preserves Memory Care Facility for Seniors**

<u>Table Rock Memory Care</u> (TRMC) is an 84-bed memory care facility located in Medford, Oregon and owned by Fern Gardens Real Property Group. TRMC provides respite and long-term care for seniors suffering from Alzheimer's and other memory impairing dementias.

Clearinghouse CDFI provided \$10.2 million to refinance this state-of-the-art facility.

TRMC operates at near capacity and will continue to provide a safe and caring environment for residents. This includes both private pay and Medicaid seniors throughout the Rogue Valley area.