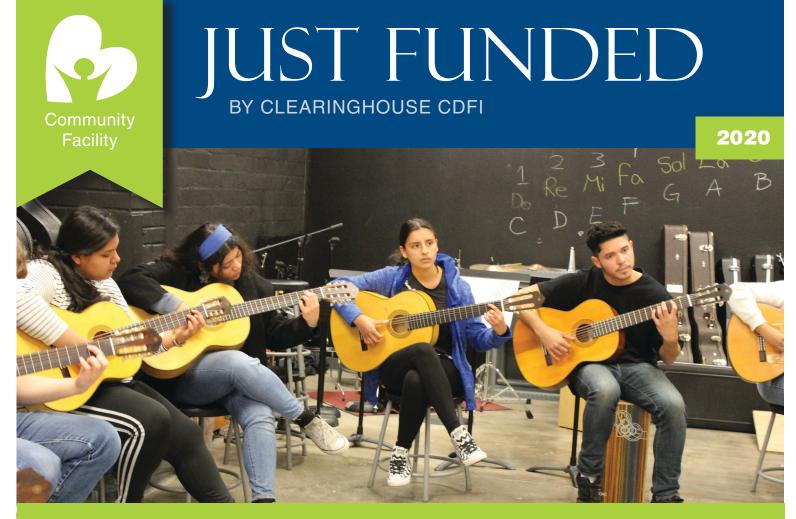

## **Tierra Adentro of New Mexico**

**Albuquerque, NM** 

## \$6.8 Million Loan Supports Charter School Expansion in Albuquerque's Sawmill District Redevelopment

<u>Tierra Adentro of New Mexico</u> (TANM) is a public, arts focused charter school serving grades 6-12 in Albuquerque, NM. TANM offers quality education while also facilitating a deep understanding and practical application of New Mexico's cultural roots and traditions.

Clearinghouse CDFI provided \$6.8 million in financing for TANM to construct a new school building to replace the existing facility.

Construction of the new building will expand TANM's enrollment capacity. The new facility will accommodate a total of 350 students and help TANM to better serve the local low-income population.