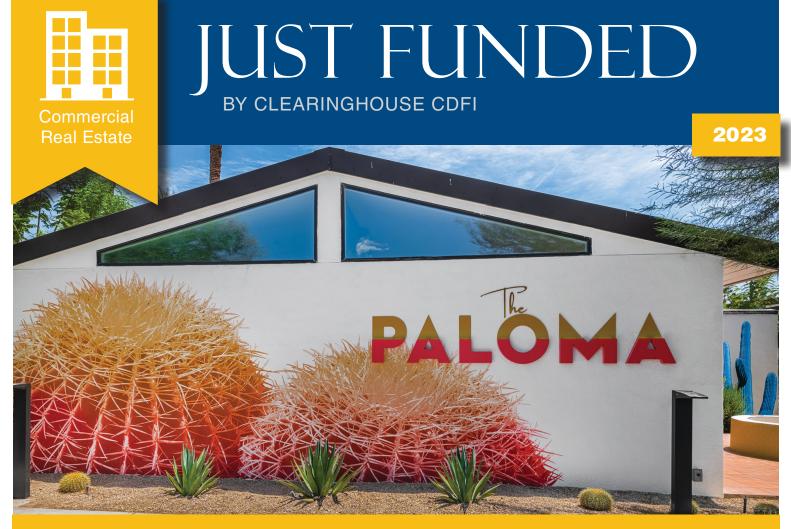

## **Paloma Hotel and Resort**

## **Cathedral City, CA**

The Paloma Hotel and Resort is a boutique hotel known for its unique character and amenities. The property spans 4.56 acres with 11 buildings, including 64 rooms, a restaurant, bar, community room, and various recreational facilities. Financing provided by CCDFI enables the addition of 24 new rooms, expansion of the parking lot, installation of solar panels, and improvements to the outdoor wedding space and recreational areas. These enhancements significantly increase the hotel's revenue and guest capacity while revitalizing the local economy through job creation and increased tourism.