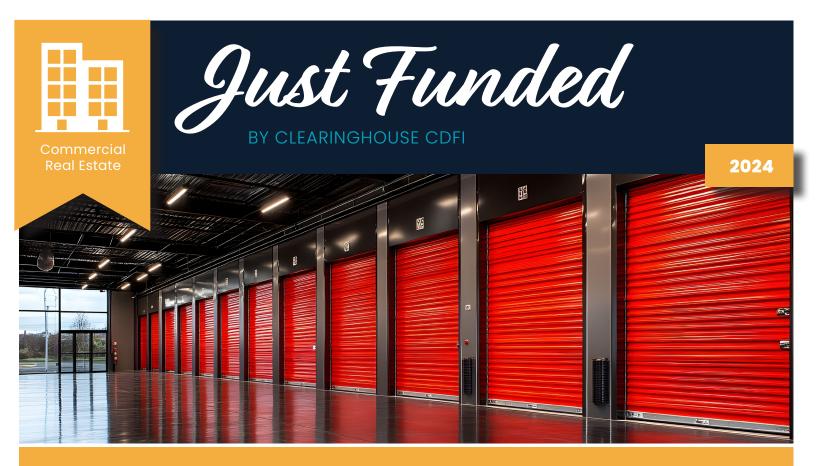

## Clearinghouse CDFI Finances Tribal Storage Facility to Support Regional Growth in Lake Wales, FL

- CCDFI Loan: \$6,255,000
- **Impact**: CDFI provided financing to expand essential storage infrastructure, supporting local businesses and residents amid rapid residential and commercial growth.

Clearinghouse CDFI provided a \$6.25 million loan to <u>Pechanga Development Corporation</u> (PDC), the economic development arm of the Pechanga Band of Indians, to refinance a 569-unit self-storage facility in Lake Wales, FL.

The facility is part of the larger Lake Wales Commons development, a growing commercial center designed to meet the needs of a rapidly expanding population. With more than 16,000 new homes planned and increasing demand for climate-controlled storage, the project strengthens the region's critical infrastructure by providing secure, accessible storage solutions for businesses and residents alike.