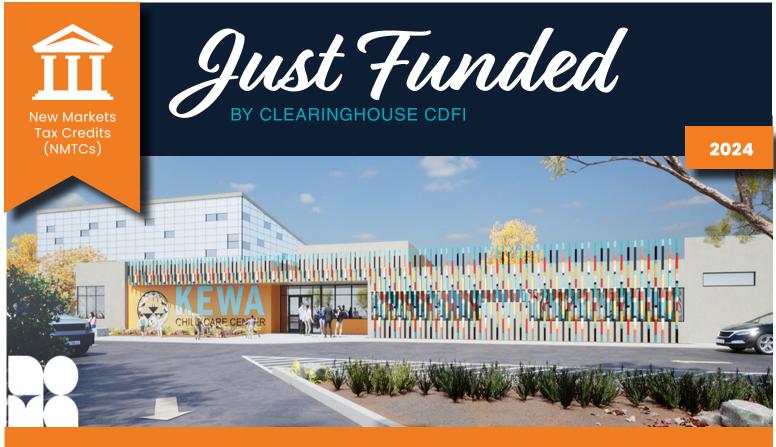

Clearinghouse CDFI (CCDFI) is proud to announce the funding of the Kewa Childcare Development Center, a new 22,000 square foot childcare facility located in the underserved community of Santo Domingo, New Mexico. This transformative project will provide critical early childhood development services to the surrounding community, supporting the next generation in a region facing significant economic challenges.